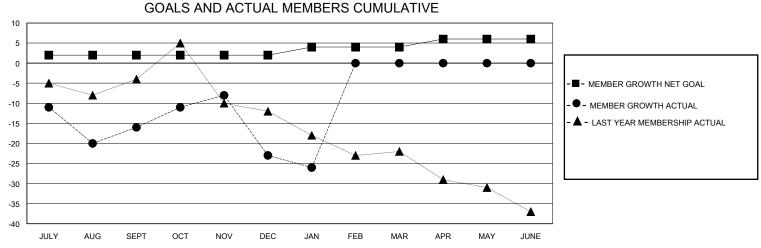

## District 3 NW

GMT: LOCATION OKLAHOMA GMT CA

| •             |               |             |               |                       |                        |                         | •                                                  |  |
|---------------|---------------|-------------|---------------|-----------------------|------------------------|-------------------------|----------------------------------------------------|--|
| Clubs         |               |             |               | Members               |                        |                         |                                                    |  |
|               | RESULTS FOR   | R 2023-2024 |               | RESULTS FOR 2023-2024 |                        |                         |                                                    |  |
| QUARTER       | NEW CLUB GOAL | NEW CLUBS   | DROPPED CLUBS | QUARTER MEME          | BER GROWTH NET<br>GOAL | MEMBER GROWTH<br>ACTUAL | DROPPED<br>MEMBERS ACTUAL<br>(including transfers) |  |
| JULY/AUG/SEPT | 2             | 0           | 0             | JULY/AUG/SEPT         | 2                      | 26                      | 41                                                 |  |
| OCT/NOV/DEC   | 0             | 0           | 1             | OCT/NOV/DEC           | 0                      | 28                      | 34                                                 |  |
| JAN/FEB/MAR   | 0             | 0           | 0             | JAN/FEB/MAR           | 2                      | 7                       | 10                                                 |  |
| APR/MAY/JUNE  | 0             | 0           | 0             | APR/MAY/JUNE          | 2                      | 0                       | 0                                                  |  |